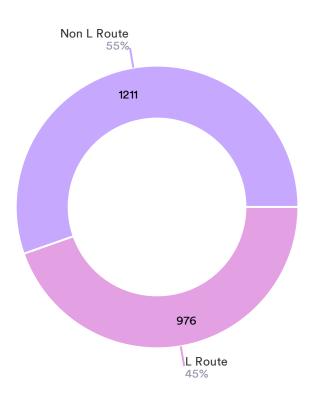

----------|----------|----|
| 77          | 79       | 4% |
| 80          | 78       | 4% |
| 82          | 74       | 4% |
| <b> </b> 78 | 73       | 4% |
| 85          | 67       | 4% |
| 83          | 67       | 4% |
| 90          | 66       | 4% |
| 74          | 64       | 4% |
| 76          | 63       | 4% |
| 86          | 57       | 3% |
| 84          | 56       | 3% |
| 81          | 55       | 3% |
| 75          | 57       | 7% |



### How many curbside boxes on your route

2197 Responses- 114 Empty



### How many CBU boxes on your route

1968 Responses- 343 Empty



### Does your office receive Amazon drop offs?

2240 Responses- 71 Empty



### How many miles does your route have

2257 Responses- 54 Empty



### Were you an L or Non-L route before?

2187 Responses- 124 Empty



### Route type vehicle

2260 Responses- 51 Empty



## Thank You!

**RRECS Evaluation poll**