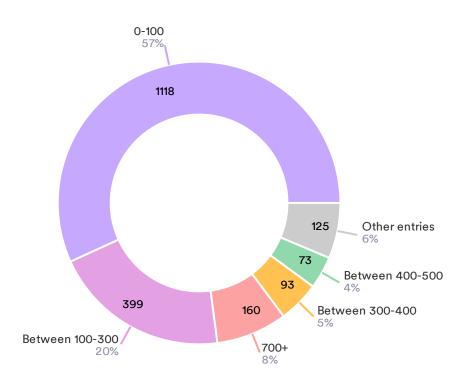

# **RRECS Evaluation poll**

### What are your evaluation results?

2265 Responses- 46 Empty



#### What was your route coverage percentage?

1767 Responses- 544 Empty

| Data        | Response | %  |
|-------------|----------|----|
| 77          | 79       | 4% |
| 80          | 78       | 4% |
| 82          | 74       | 4% |
| <b> </b> 78 | 73       | 4% |
| 85          | 67       | 4% |
| 83          | 67       | 4% |
| 90          | 66       | 4% |
| 74          | 64       | 4% |
| 76          | 63       | 4% |
| 86          | 57       | 3% |
| 84          | 56       | 3% |
| 81          | 55       | 3% |
| 75          | 57       | 7% |



### How many curbside boxes on your route

2197 Responses- 114 Empty



### How many CBU boxes on your route

1968 Responses- 343 Empty



### Does your office receive Amazon drop offs?

2240 Responses- 71 Empty



### How many miles does your route have

2257 Responses- 54 Empty



### Were you an L or Non-L route before?

2187 Responses- 124 Empty



### Route type vehicle

2260 Responses- 51 Empty



## Thank You!

**RRECS Evaluation poll**