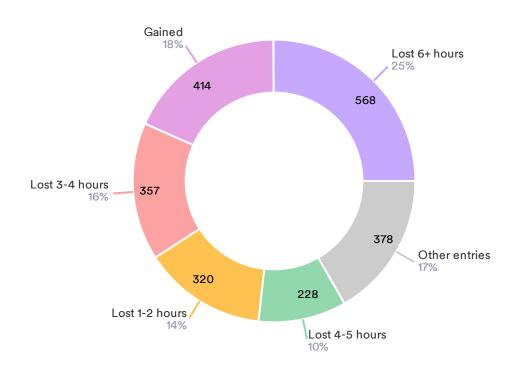

# **RRECS Evaluation poll**

### What are your evaluation results?

2265 Responses- 46 Empty



#### What was your route coverage percentage?

1767 Responses- 544 Empty

| Data        | Response | %  |
|-------------|----------|----|
| 77          | 79       | 4% |
| 80          | 78       | 4% |
| 82          | 74       | 4% |
| <b> </b> 78 | 73       | 4% |
| 85          | 67       | 4% |
| 83          | 67       | 4% |
| 90          | 66       | 4% |
| 74          | 64       | 4% |
| 76          | 63       | 4% |
| 86          | 57       | 3% |
| 84          | 56       | 3% |
| 81          | 55       | 3% |
| 75          | 57       | 7% |



### How many curbside boxes on your route

2197 Responses- 114 Empty



### How many CBU boxes on your route

1968 Responses- 343 Empty



### Does your office receive Amazon drop offs?

2240 Responses- 71 Empty



### How many miles does yo