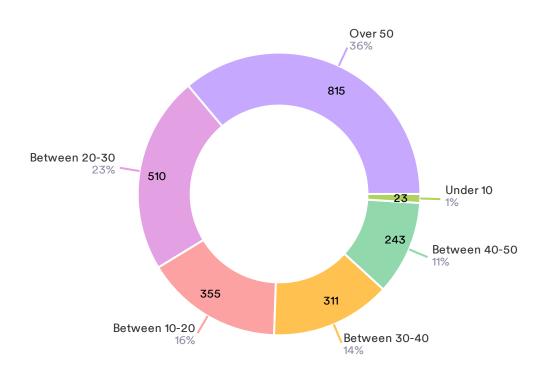

ntage?

1767 Responses- 544 Empty

| Data        | Response | %  |
|-------------|----------|----|
| 77          | 79       | 4% |
| 80          | 78       | 4% |
| 82          | 74       | 4% |
| <b> </b> 78 | 73       | 4% |
| 85          | 67       | 4% |
| 83          | 67       | 4% |
| 90          | 66       | 4% |
| 74          | 64       | 4% |
| 76          | 63       | 4% |
| 86          | 57       | 3% |
| 84          | 56       | 3% |
| 81          | 55       | 3% |
| 75          | 57       | 7% |



### How many curbside boxes on your route

2197 Responses- 114 Empty



### How many CBU boxes on your route

1968 Responses- 343 Empty



### Does your office receive Amazon drop offs?

2240 Responses- 71 Empty



### How many miles does your route have

2257 Responses- 54 Empty



### Were you an L or Non-L route before?

2187 Responses- 124 Empty



### Route type vehicle

2260 Responses- 51 Empty



## Thank You!

**RRECS Evaluation poll**