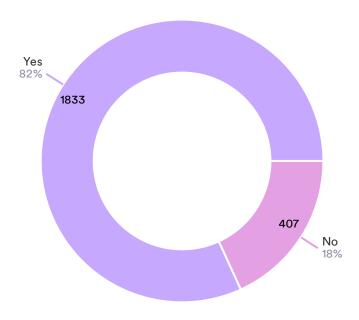

2265 Responses- 46 Empty



#### What was your route coverage percentage?

1767 Responses- 544 Empty

| Data        | Response | %  |
|-------------|----------|----|
| 77          | 79       | 4% |
| 80          | 78       | 4% |
| 82          | 74       | 4% |
| <b> </b> 78 | 73       | 4% |
| 85          | 67       | 4% |
| 83          | 67       | 4% |
| 90          | 66       | 4% |
| 74          | 64       | 4% |
| 76          | 63       | 4% |
| 86          | 57       | 3% |
| 84          | 56       | 3% |
| 81          | 55       | 3% |
| 75          | 57       | 7% |



### How many curbside boxes on your route

2197 Responses- 114 Empty



### How many CBU boxes on your route

1968 Responses- 343 Empty



### Does your office receive Amazon drop offs?

2240 Responses- 71 Empty



### How many miles does your route have

2257 Responses- 54 Empty



### Were you an L or Non-L route before?

2187 Responses- 124 Empty



### Route type vehicle

2260 Responses- 51 Empty



## Thank You!

**RRECS Evaluation poll**