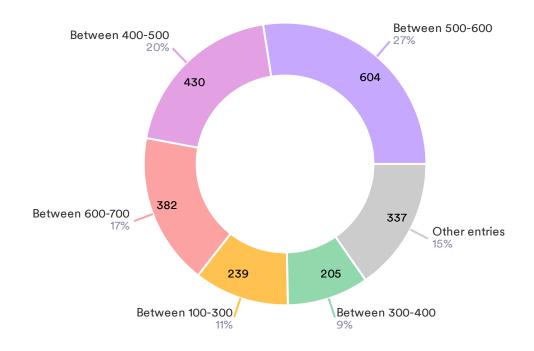

# **RRECS Evaluation poll**

### What are your evaluation results?

2265 Responses- 46 Empty



#### What was your route coverage percentage?

1767 Responses- 544 Empty

| Data        | Response | %  |
|-------------|----------|----|
| 77          | 79       | 4% |
| 80          | 78       | 4% |
| 82          | 74       | 4% |
| <b> </b> 78 | 73       | 4% |
| 85          | 67       | 4% |
| 83          | 67       | 4% |
| 90          | 66       | 4% |
| 74          | 64       | 4% |
| 76          | 63       | 4% |
| 86          | 57       | 3% |
| 84          | 56       | 3% |
| 81          | 55       | 3% |
| 75          | 57       | 7% |



### How many curbside boxes on your route

2197 Responses- 114 Empty



### How many CBU boxes on your route

1968 Responses- 343 Empty



### Does your office receive Amazon drop offs?

2240 Responses- 71 Empty



### How many miles does your route have

2257 Responses- 54 Empty



### Were you an L or Non-L route before?

2187 Responses- 124 Empty



### Route type vehicle

2260 Responses- 51 Empty



## Thank You!

**RRECS Evaluation poll**