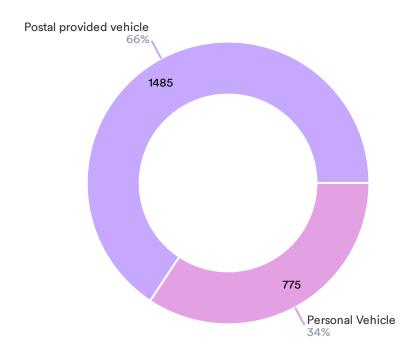

| 4% |
| 80          | 78       | 4% |
| 82          | 74       | 4% |
| <b> </b> 78 | 73       | 4% |
| 85          | 67       | 4% |
| 83          | 67       | 4% |
| 90          | 66       | 4% |
| 74          | 64       | 4% |
| 76          | 63       | 4% |
| 86          | 57       | 3% |
| 84          | 56       | 3% |
| 81          | 55       | 3% |
| 75          | 57       | 7% |



### How many curbside boxes on your route

2197 Responses- 114 Empty



### How many CBU boxes on your route

1968 Responses- 343 Empty



### Does your office receive Amazon drop offs?

2240 Responses- 71 Empty



### How many miles does your route have

2257 Responses- 54 Empty



### Were you an L or Non-L route before?

2187 Responses- 124 Empty



### Route type vehicle

2260 Responses- 51 Empty



## Thank You!

**RRECS Evaluation poll**